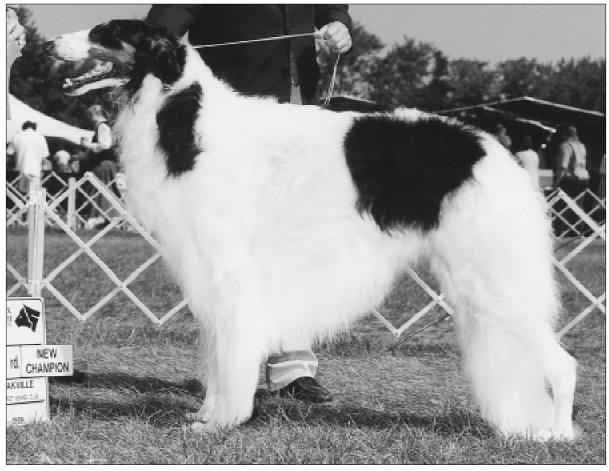

## BISS Am. Can. Ch. Auroral's Ice

December 3, 1993 Jon T. & Jennifer Steele Male Tri-color Jon T. & Jennifer Steele 3380 N Orr Hemlock, MI 48626 517-642-5093; 989-642-5093; auroral@concentric.net

In the 1995 BCOA Yearbook, we said we had "tall hopes" for him. He delivered for us—with a Best in Specialty, Specialty Best of Opposite Sex, multiple Group placer and multiple Awards of Merit. He was #4 dog in conformation for MBC in 1998. All owner-handled. Visit us at: *www.borzoi.net/Auroral* 